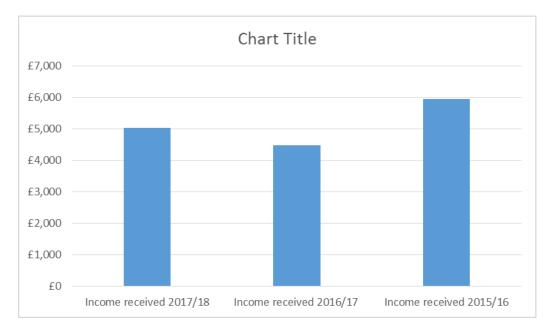

## 2. Prior years analysis, current financial year projections

The graph below demonstrates the total income received by the service for statutory fees over the last 3 years.

| Environmental Services  | Total | Budget | Under/(over) |
|-------------------------|-------|--------|--------------|
| Income received 2017/18 | 5,036 | 4,600  | (436)        |
| Income received 2016/17 | 4,484 | 10,800 | 6,316        |
| Income received 2015/16 | 5,941 | 10,800 | 4,859        |

Statutory Fees are set at a maximum and cannot be increased.

All works charged the actual time taken up to the maximum. In the last 12 months the maximum fee set by statute has been sufficient to cover costs.